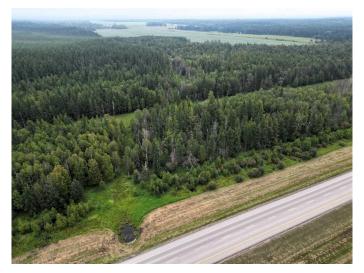

#### \$65,000

0 Bedroom, 0.00 Bathroom, Land on 16.33 Acres

NONE, Rural Yellowhead County, Alberta

Discover the perfect blend of privacy, adventure, and natural splendor with this stunning 16+ acre recreational property. Nestled against Crown land, this expansive parcel is an outdoor enthusiast's dream, offering unparalleled access to nature and a host of recreational opportunities.