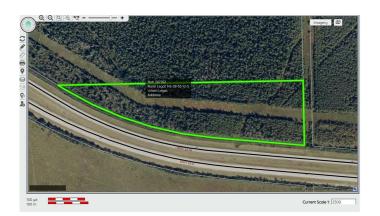

#### \$65,000

0 Bedroom, 0.00 Bathroom, Land on 16.33 Acres

NONE, Rural Yellowhead County, Alberta

Discover the perfect blend of privacy, adventure, and natural splendor with this stunning 16+ acre recreational property. Nestled against Crown land, this expansive parcel is an outdoor enthusiast's dream, offering unparalleled access to nature and a host of recreational opportunities.

MLS® # A2157564

Price \$65,000

Bathrooms 0.00

Acres 16.33

Type Land

Sub-Type Recreational

Status Active

### **Community Information**

Address Highway 16 W & Range Roa

Subdivision NONE

City Rural Yellowhead County

County Yellowhead County

Province Alberta

Postal Code T7E 5A4