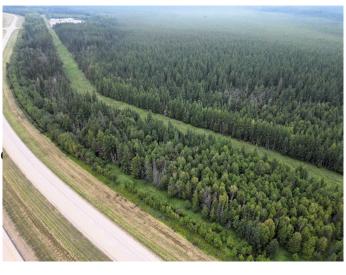

#### \$65,000

0 Bedroom, 0.00 Bathroom, Land on 16.33 Acres

NONE, Rural Yellowhead County, Alberta

Discover the perfect blend of privacy, adventure, and natural splendor with this stunning 16+ acre recreational property. Nestled against Crown land, this expansive parcel is an outdoor enthusiast's dream, offering unparalleled access to nature and a host of recreational opportunities.