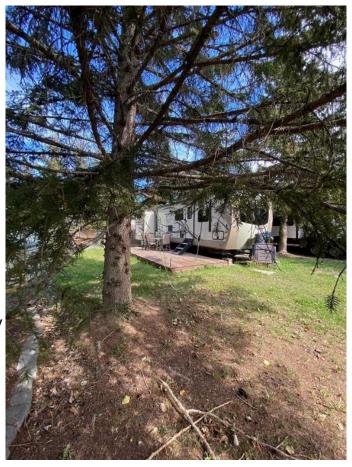

## \$110,000

0 Bedroom, 0.00 Bathroom, Land on 0.07 Acres

Tall Timber, Rural Mountain View County, Alberta

Welcome to #29 Timber Drive in the beautiful Tall Timber leisure Park. If you are looking for a well laid out family geared RV in a super family friendly RV park, then look no more...This Cadillac unit could sleep 8 with a great family room area in the rear consisting of 3 bunk beds and a love seat hide-a-bed the perfect kid zone. The main area has a couch, TV, eating nook, large fridge, covered sink (making for extra counter), microwave and covered stove top and oven. The master bed room at the front has plenty of storage and its own TV. The roomy bathroom has a large shower with room to move around. Seriously one of the best floor plans I've seen in an RV. The west facing deck has room to enjoy your evening with your favorite beverage on but I would be remiss if I didn't mention the FABULOUS outdoor kitchen WOW!!! The site includes a roomy shed, firepit area and a wonderful shade tree to relax under. Tall Timber is one of Sundre's most sought after RV parks where you own the lot and the extra's include an indoor swimming pool with a large hot tub, snack/convenient store, pickle ball court, playground, tennis courts and trails along the Red Deer River. This is a special unit on a great site close to all the amenities. Book a viewing today and get in before this years camping season is over.