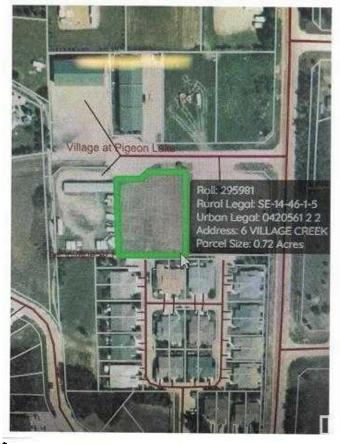

#### \$134,900

0 Bedroom, 0.00 Bathroom, Land on 0.72 Acres

NONE, Village at Pigeon Lake, Alberta

0.72 Acre lot zoned Urban Commercial at Pigeon Lake Village! Services available at the property line. Ready for Development in a very popular growing community. This is very close to Pigeon Lake with a number of Golf Courses, Restaurants, and Shops in the area.

### **Community Information**

Address 6 Village Creek Close

Subdivision NONE

City Village at Pigeon Lake

County Wetaskiwin No. 10, County of

Province Alberta
Postal Code T0C 2V0