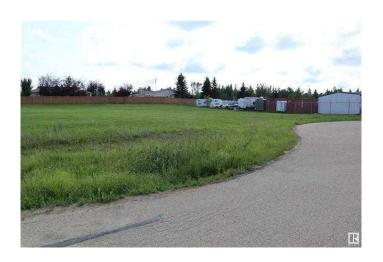

#### \$134,900

0 Bedroom, 0.00 Bathroom, Land on 0.72 Acres

NONE, Village at Pigeon Lake, Alberta

0.72 Acre lot zoned Urban Commercial at Pigeon Lake Village! Services available at the property line. Ready for Development in a very popular growing community. This is very close to Pigeon Lake with a number of Golf Courses, Restaurants, and Shops in the area.