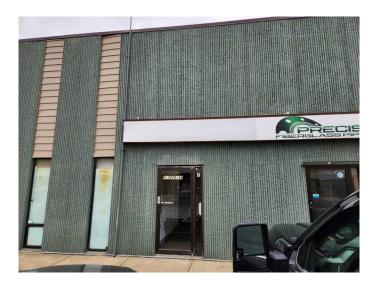

# \$9 - 9, 7628 49 Avenue, Red Deer

MLS® #A2160636

### \$9

0 Bedroom, 0.00 Bathroom, Commercial on 1.00 Acres

Northlands Industrial Park, Red Deer, Alberta

Warehouse bay located in Northland Industrial Park, multi Tenant Building. 2816 Square feet 32 feet wide x 88 Feet Depth, tilt up pre cast concrete building. Cinder Crete block demising walls. Warehouse- Overhead door 12w x 14h, man door, floor sump, upgraded LED warehouse lighting, two overhead forced air heaters. open mezzanine. New office area and mezzanine; one office, one open reception/ display or work station area, two washrooms, new high efficient office furnace., new 40 Gallon Hot water heater. this unit is ready to go with a quick possession. Additional rents for 2025 estimated at \$4.00 psf per year; Tenant will have their own electricity and gas meter, water and sewer is common. Small fenced compound on west side may be available for extra monthly fee (confirm if important)

## **Community Information**

Address 9, 7628 49 Avenue

Subdivision Northlands Industrial Park

City Red Deer
County Red Deer
Province Alberta
Postal Code T4P 1M4

Interior

Heating Forced Air, Natural Gas, Overhead Heater(s)