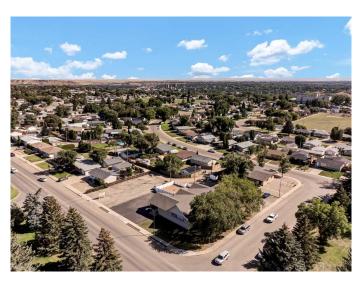

#### \$199,900

0 Bedroom, 0.00 Bathroom, Land on 0.15 Acres

Northwest Crescent Heights, Medicine Hat, Alberta

Affordable lot situated in the subdivision of NWCH, offering a community service zoning. Allowing for the development of social, non-profit, educational, governmental, religious, and other public and private institutional services. Nestled within the community centrally with loads of drive by traffic and easy accessibility this lot makes for a valuable location for a new development for this desired community.

#### **Community Information**

| Address     | 587 12 Street Nw           |   |
|-------------|----------------------------|---|
| Subdivision | Northwest Crescent Heights |   |
| City        | Medicine Hat               | 1 |
| County      | Medicine Hat               |   |
| Province    | Alberta                    |   |
| Postal Code | T1A6R3                     |   |