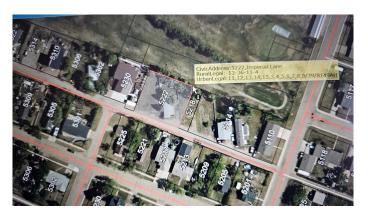

# \$55,000 - 5222 Imperial Lane, Coronation

MLS® #A2165465

### **Community Information**

| Address     | 5222 Imperial Lane           |
|-------------|------------------------------|
| Subdivision | NONE                         |
| City        | Coronation                   |
| County      | Paintearth No. 18, County of |
| Province    | Alberta                      |
| Postal Code | T0C1C0                       |