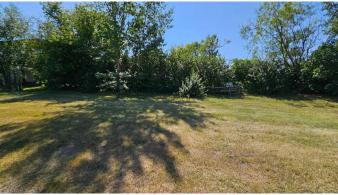

# \$55,000 - 5222 Imperial Lane, Coronation

MLS® #A2165465

#### \$55,000

0 Bedroom, 0.00 Bathroom, Land on 0.26 Acres

NONE, Coronation, Alberta

XLarge lot in Coronation, backs onto Coronation Golf Course, four-25 ft lots-12-15, on existing title 0036583757, empty lots 9-11 to the east have not been developed are for sale also @ \$35000- 5018 Imperial Lane, Linc#0015720287.







## **Essential Information**

| MLS® #    | A2165465         |
|-----------|------------------|
| Price     | \$55,000         |
| Bathrooms | 0.00             |
| Acres     | 0.26             |
| Туре      | Land             |
| Sub-Type  | Residential Land |
| Status    | Active           |
|           |                  |

### **Community Information**

| Address     | 5222 Imperial Lane           |
|-------------|------------------------------|
| Subdivision | NONE                         |
| City        | Coronation                   |
| County      | Paintearth No. 18, County of |
| Province    | Alberta                      |
| Postal Code | T0C1C0                       |

## **Additional Information**

| Date Listed    | September 13th, 2024 |
|----------------|------------------