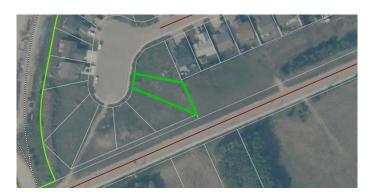

### \$56,000

0 Bedroom, 0.00 Bathroom, Land on 0.19 Acres

Lac La Biche, Lac La Biche, Alberta

Looking for the perfect place to call home? Dreaming of building your perfect home? Crescent Heights offers 7000sqft lots, municipal services and is walking distance to parks, recreation, shopping and schools!

# **Community Information**

Address 9627 100 Avenue

Subdivision Lac La Biche
City Lac La Biche

County Lac La Biche County

Province Alberta
Postal Code T0A 2C0