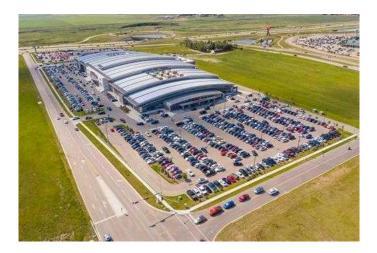

#### \$124,900

0 Bedroom, 0.00 Bathroom, Commercial on 4.00 Acres

NONE, Rural Rocky View County, Alberta

Attention Investors!!! Invest now while the prices are low, this 225 sq. ft. corner unit would make a great bright office or retail space. Sky Castle Roller Skating Rink is now open and bringing additional traffic to the mall. Growing pains are over!!! Call today for more information.