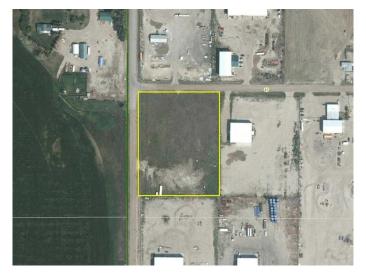

## \$200,000

0 Bedroom, 0.00 Bathroom, Land on 5.01 Acres

N/A, Rural Newell, County of, Alberta

This is a GREAT opportunity!! Vacant Industrial Lot in the vibrant, well positioned, Martin Industrial Acres near Brooks. This 5.01 Acre, corner parcel has easy access to the City of Brooks and HWY 36. Rural Water to Property Line.