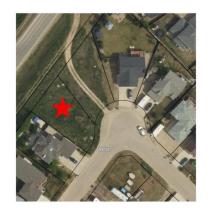

### \$55,000

0 Bedroom, 0.00 Bathroom, Land on 0.17 Acres

Shaftesbury Estates, Peace River, Alberta

Great opportunity to build your home in Shaftesbury Estates! Only a short walk to the nearby playground you will find this to be an ideal neighborhood your family! The lot next door is also for sale so if you are wanting to build a home with a larger footprint this could be a great fit!

## **Community Information**

Address 13410 91 Street

Subdivision Shaftesbury Estates

City Peace River

County Peace No. 135, M.D. of

Province Alberta
Postal Code T8S 1X3