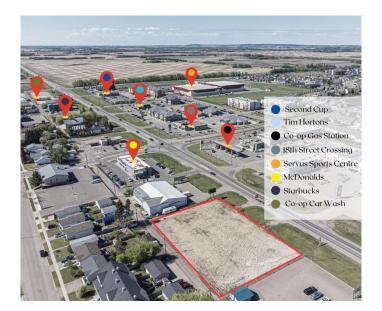

#### \$549,900

0 Bedroom, 0.00 Bathroom, Land on 0.89 Acres

Wallacefield, Lloydminster, Saskatchewan

Are you looking for that perfect spot to build your business? This prime piece of land has the potential to check off all the boxes with easy access to HWY 17, high traffic location, close proximity to the Servus Sports Centre, and numerous other thriving businesses. Get started on your new business venture!