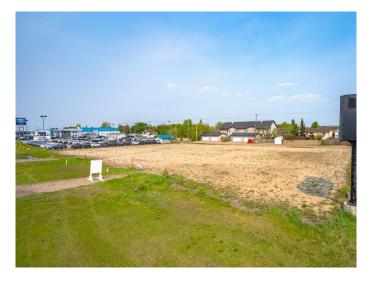

#### \$549,900

0 Bedroom, 0.00 Bathroom, Land on 0.89 Acres

Wallacefield, Lloydminster, Saskatchewan

Are you looking for that perfect spot to build your business? This prime piece of land has the potential to check off all the boxes with easy access to HWY 17, high traffic location, close proximity to the Servus Sports Centre, and numerous other thriving businesses. Get started on your new business venture!