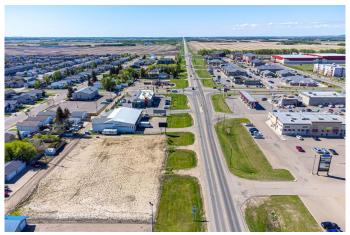

#### \$549,900

0 Bedroom, 0.00 Bathroom, Land on 0.89 Acres

Wallacefield, Lloydminster, Saskatchewan

Are you looking for that perfect spot to build your business? This prime piece of land has the potential to check off all the boxes with easy access to HWY 17, high traffic location, close proximity to the Servus Sports Centre, and numerous other thriving businesses. Get started on your new business venture!