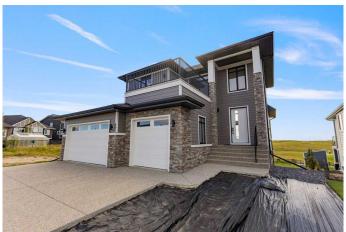

## \$799,000

2 Bedroom, 2.00 Bathroom, 1,871 sqft Residential on 0.18 Acres

Lakes of Muirfield, Lyalta, Alberta

Please note: 48 hour clause in affect...Welcome to your dream homeâ€"a modern, two-storey masterpiece that embodies elegance and functionality. This stunning walkout property features an open-concept design that seamlessly blends indoor and outdoor living.

## **Amenities**

Amenities Clubhouse, Colf Course

6

Parking Spaces

Parking Additional Parking, Concrete Driveway, Front Drive, Garage Door

Opener, Garage Faces Front, Triple Garage Attached, Workshop in

Garage

# of Garages 3

Interior

Interior Features Double Vanity, High Ceilings, No Animal Home, No Smoking Home,

Open Floorplan, Pantry, Quartz Counters, Walk-In Closet(s)

Appliances Convection Oven, Dishwasher, Dryer, Electric Oven, Garage Control(s),