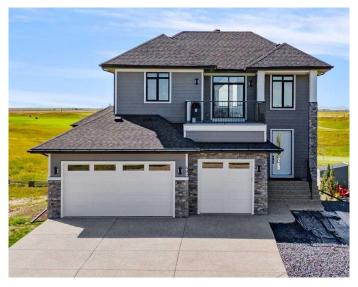

## \$799,000

2 Bedroom, 2.00 Bathroom, 1,871 sqft Residential on 0.18 Acres

Lakes of Muirfield, Lyalta, Alberta

Please note: 48 hour clause in affect...Welcome to your dream homeâ€"a modern, two-storey masterpiece that embodies elegance and functionality. This stunning walkout property features an open-concept design that seamlessly blends indoor and outdoor living.

#### \*\*\*Prime Location:\*\*\*

Nestled along the 14th hole, your west-facing backyard offers breathtaking sunsets and panoramic views of the mountains, making it the perfect backdrop for entertaining or quiet evenings at home.

## \*\*\*Entertainer's Delight:\*\*\*

Step out onto the expansive upper deck from the dining room, complete with a gas line for your BBQ. This space is ideal for gathering with family and friends while enjoying the vibrant scenery and watching golfers tee off.