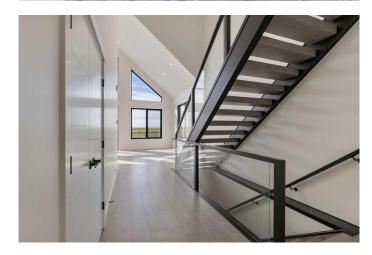

### \*\*\*Luxurious Primary Suite:\*\*\*

The second floor boasts a massive primary bedroom bathed in natural light, with stunning views of both the sunrise and the majestic western mountains through a grand picture window. The ensuite features a spacious walk-in closet and a walk-through laundry area, along with an oversized shower that offers a spa-like experience.

# of Garages 3

Interior

Interior Features Double Vanity, High Ceilings, No Animal Home, No Smoking Home,

Open Floorplan, Pantry, Quartz Counters, Walk-In Closet(s)

Appliances Convection Oven, Dishwasher, Dryer, Electric Oven, Garage Control(s),