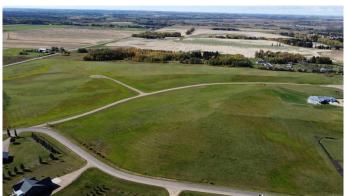

## \$590,000

0 Bedroom, 0.00 Bathroom, Land on 46.75 Acres

Sandhills, Rural Ponoka County, Alberta

46.75 acre development opportunity in prime central Alberta location. Only 2 miles south of Ponoka in the established Sandhills Estates acreage subdivision. Current lot plan is for 17 lots but buyer could develop site as desired. Zoned Country Residential.

## **Community Information**

Address On Township Road 424

Subdivision Sandhills

City Rural Ponoka County

County Ponoka County

Province Alberta
Postal Code T4J 1R1