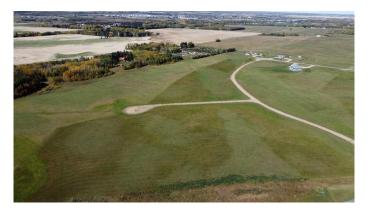

## \$590,000

0 Bedroom, 0.00 Bathroom, Land on 46.75 Acres

Sandhills, Rural Ponoka County, Alberta

46.75 acre development opportunity in prime central Alberta location. Only 2 miles south of Ponoka in the established Sandhills Estates acreage subdivision. Current lot plan is for 17 lots but buyer could develop site as desired. Zoned Country Residential.

## **Community Information**

Address On Township Road 424

Subdivision Sandhills

City Rural Ponoka County

County Ponoka County

Province Alberta
Postal Code T4J 1R1