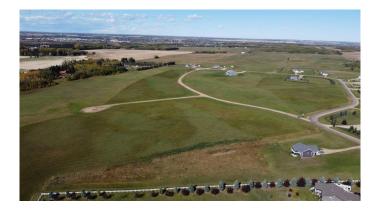

## \$590,000

0 Bedroom, 0.00 Bathroom, Land on 46.75 Acres

Sandhills, Rural Ponoka County, Alberta

46.75 acre development opportunity in prime central Alberta location. Only 2 miles south of Ponoka in the established Sandhills Estates acreage subdivision. Current lot plan is for 17 lots but buyer could develop site as desired. Zoned Country Residential.

## **Community Information**

Address On Township Road 424

Subdivision Sandhills

City Rural Ponoka County

County Ponoka County

Province Alberta
Postal Code T4J 1R1