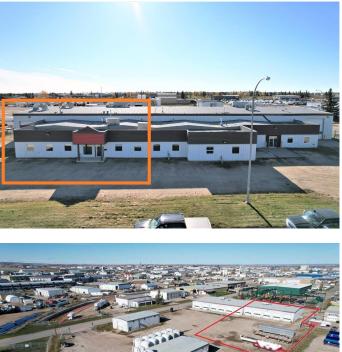

#### \$15

0 Bedroom, 0.00 Bathroom, Commercial on 1.62 Acres

Richmond Industrial Park, Grande Prairie, Alberta

Located on the South side of Grande Prairie just off of 84th avenue this property offers 11,464 sq.ft of shop and office ideally located in the Richmond Industrial Park. The property consists of six 80' bays and includes one pull-thru/wash-bay as well as a secondary parts area. The newly renovated offices are made up of 9 designated offices and a large professional reception area. This is a must-see for any company looking to set up on the South side of Grande Prairie in a clean building at a price that won't break the bank. Call your Commercial Realtor© for more information or to book a showing today. (Base Rent 11,464 sq.ft @ \$15 PSF = \$14,330.00/month plus GST. Additional Rent: 11,464 sq. ft @ \$4.00PSF = \$3,821.33/month plus GST. Total Monthly Payment: \$18,151.33/month plus GST.)

### **Community Information**

| Address     | 101, 11101 87 Avenue     |
|-------------|--------------------------|
| Subdivision | Richmond Industrial Park |
| City        | Grande Prairie           |
| County      | Grande Prairie           |
| Province    | Alberta                  |
| Postal Code | T8V 5P6                  |

### **Additional Information**

| Date Listed    | October 1st, 2024 |
|----------------|-------------------|
| Days on Market | 259               |
| Zoning         | IH                |