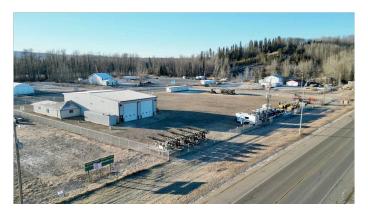

### \$1,299,000

0 Bedroom, 0.00 Bathroom, Commercial on 2.49 Acres

NONE, Whitecourt, Alberta

EXCELLANT LOCATION ON HIGHWAY 32.
50 X 100 SHOP WITH 2 DRIVE THROUGH
BAYS WITH 18 FT OVERHEAD DOORS.
1408 SQ FT ATTACHED OFFICE COMPLEX
INCLUDING 2 WASHROOMS, 4 OFFICES
AND A BOARDROOM. FOUR SEPARATE
TITLES TOTALING 2.49 ACRES OF FENCED
YARD SPACE

Built in 2005

### **Essential Information**

MLS® # A2170107 Price \$1,299,000

Bathrooms 0.00 Acres 2.49 Year Built 2005

Type Commercial Sub-Type Industrial

Status Active

## **Community Information**

Address 5910 45 Avenue

Subdivision NONE

City Whitecourt

County Woodlands County

Province Alberta
Postal Code T7S 1N9

#### **Additional Information**

Date Listed October 2nd, 2024

Days on Market 230 Zoning M-1