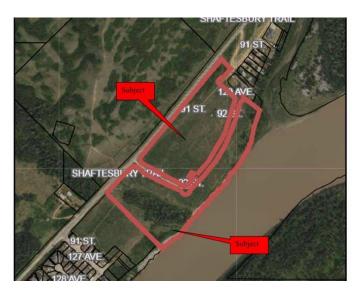

#### \$415,000

0 Bedroom, 0.00 Bathroom, Land on 33.00 Acres

Rosedale., Peace River, Alberta

Just reduced by 50% This piece of land at the southend of the Rosedale subdivision is read for Development. There is already a marked street The Time is Now 33 +/- acres located along the Shaftsbury Trail. Build your dream home along the Mighty Peace River or be the developer of a new subdivision within the Town of Peace River. This choice is yours and the time is NOW THE PRICE HAS NEVER BEEN LOWER Call Today!

## **Community Information**

| Address     | Lot 40                 |
|-------------|------------------------|
| Subdivision | Rosedale.              |
| City        | Peace River            |
| County      | Peace No. 135, M.D. of |
| Province    | Alberta                |
| Postal Code | T8X 1X4                |

#### **Additional Information**

Date Listed October 3rd, 2024

Days on Market 249 Zoning A-UR