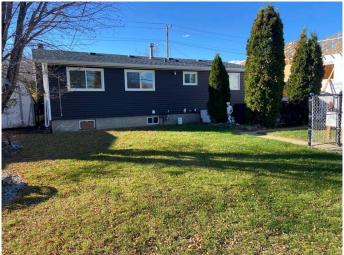

## \$280,000

4 Bedroom, 2.00 Bathroom, 1,080 sqft Residential on 0.13 Acres

Wainwright, Wainwright, Alberta

This charming home, just steps from the elementary school. Featuring 4 bedrooms, 2 full bathrooms, and a large eat-in kitchen, it's perfect for families. Enjoy cozy evenings by the wood-burning fireplace and entertain with ease using the wet bar. Convenient extra includes a laundry chute when you don't want to carry your clothes downstairs. Situated on two lots, there's plenty of outdoor space to enjoy, with an existing older house and garage that offer the option for removal, offering potential for expansion or new projects. Upgrades include new shingles, windows, siding, furnace, and central air conditioning, providing long-term value and comfort. Schedule a tour today!

# of Fireplaces 1

Fireplaces Living Room, Wood Burning

Has Basement Yes

Basement Finished, Full

**Exterior** 

Exterior Features None

Lot Description Back Yard, Few Trees, Front Yard, Corner Lot

Roof Asphalt Shingle