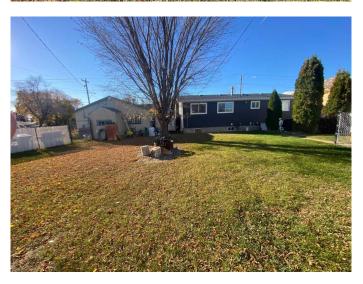

## \$280,000

4 Bedroom, 2.00 Bathroom, 1,080 sqft Residential on 0.13 Acres

Wainwright, Wainwright, Alberta

This charming home, just steps from the elementary school. Featuring 4 bedrooms, 2 full bathrooms, and a large eat-in kitchen, it's perfect for families. Enjoy cozy evenings by the wood-burning fireplace and entertain with ease using the wet bar. Convenient extra includes a laundry chute when you don't want to carry your clothes downstairs. Situated on two lots, there's plenty of outdoor space to enjoy, with an existing older house and garage that offer the option for removal, offering potential for expansion or new projects. Upgrades include new shingles, windows, siding, furnace, and central air conditioning, providing long-term value and comfort. Schedule a tour today!

# of Fireplaces 1

Fireplaces Living Room, Wood Burning

Has Basement Yes

Basement Finished, Full

**Exterior** 

Exterior Features None

Lot Description Back Yard, Few Trees, Front Yard, Corner Lot

Roof Asphalt Shingle