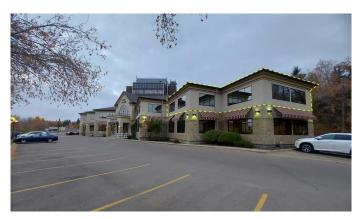

#### \$17

0 Bedroom, 0.00 Bathroom, Commercial on 0.00 Acres

Downtown Red Deer, Red Deer, Alberta

Located on the second floor of the desirable Creekside Professional Centre, this 1,655 SF unit features a reception area and waiting room with a built-in desk, a front office, three treatment rooms with sinks, one washroom, a kitchenette/staff room, a utility room, and a lab room with laundry hook-ups and a sink. Each room has windows to bring in plenty of natural light. There are shared washrooms on both floors and an elevator, as well as a curved staircase that takes you to the second floor. Staff parking is available directly behind the building and there are numerous shared parking stalls available in the front. The building is professionally managed by Sunreal Property Management. Additional Rent is \$13.25 for the 2024-2025 budget year.

## **Community Information**

Address 210, 4320 50 Avenue Subdivision Downtown Red Deer

City Red Deer County Red Deer

Province Alberta

Postal Code T4N 3Z6