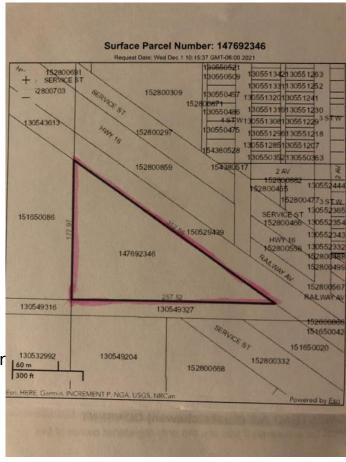

### \$79,000

0 Bedroom, 0.00 Bathroom, Land on 5.66 Acres

NONE, Lashburn, Saskatchewan

This 5.66 acre parcel is in the town of Lashburn. This bare land property is located in the south/west portion of the town and south of Highway 16.

## **Community Information**

Address Ne 08-48-25w3 Block B, Plar

Subdivision NONE

City Lashburn

County Saskcatchewan

Province Saskatchewan

Postal Code S0M 1H0