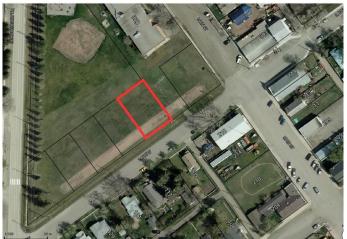

#### \$55,000

0 Bedroom, 0.00 Bathroom, Land on 0.18 Acres

NONE, Rockyford, Alberta

WELCOME TO THE VILLAGE OF ROCKYFORD!

\*\*\* 5 LOTS FOR SALE - AMAZING
DEVELOPMENT OPPORTUNITY \*\*\*Prime
investment property for future development in
the Village of Rockyford! All lots are fully
serviced. Backing on to park/greenspace. Less
than 1 hour outside the City of Calgary. \*Must
begin the building process within the first year,
and finish construction the 2nd year. These
lots do allow for modular homes as long as
they have a foundation. \*\*\* GREAT TAX
INCENTIVE BYLAW - See supplements for

### **Community Information**

Address 110 2 Avenue W

Subdivision NONE

City Rockyford

County Wheatland County

Province Alberta

Postal Code T0J 2R0