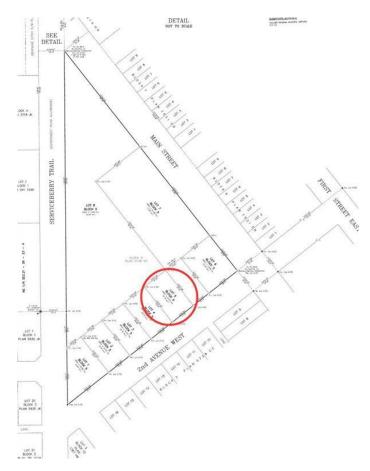

#### \$55,000

0 Bedroom, 0.00 Bathroom, Land on 0.18 Acres

NONE, Rockyford, Alberta

WELCOME TO THE VILLAGE OF ROCKYFORD!

\*\*\* 5 LOTS FOR SALE - AMAZING
DEVELOPMENT OPPORTUNITY \*\*\*Prime
investment property for future development in
the Village of Rockyford! All lots are fully
serviced. Backing on to park/greenspace. Less
than 1 hour outside the City of Calgary. \*Must
begin the building process within the first year,
and finish construction the 2nd year. These
lots do allow for modular homes as long as
they have a foundation. \*\*\* GREAT TAX
INCENTIVE BYLAW - See supplements for

### **Community Information**

Address 110 2 Avenue W

Subdivision NONE

City Rockyford

County Wheatland County

Province Alberta

Postal Code T0J 2R0