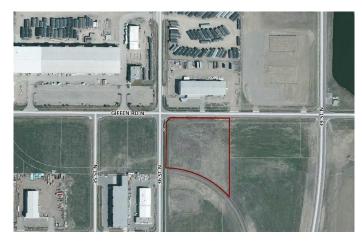

## \$1,300,000

0 Bedroom, 0.00 Bathroom, Land on 5.00 Acres

Sherring Industrial Park, Lethbridge, Alberta

Great corner lot zoned I-H. The general area is set up for Heavy Industrial and is already adjacent to other Heavy Industrial. This is a good sized parcel that is basically ready for the next user. The lot is on a future rail spur so that is very appealing.

# **Community Information**

Address 3419 36 Street N

Subdivision Sherring Industrial Park

City Lethbridge County Lethbridge

Province Alberta
Postal Code T1H 5V9

#### **Additional Information**

Date Listed November 5th, 2024

Days on Market 297 Zoning I-H