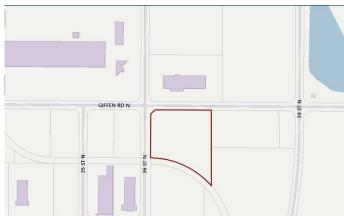

## \$1,300,000

0 Bedroom, 0.00 Bathroom, Land on 5.00 Acres

Sherring Industrial Park, Lethbridge, Alberta

Great corner lot zoned I-H. The general area is set up for Heavy Industrial and is already adjacent to other Heavy Industrial. This is a good sized parcel that is basically ready for the next user. The lot is on a future rail spur so that is very appealing.

# **Community Information**

Address 3419 36 Street N

Subdivision Sherring Industrial Park

City Lethbridge County Lethbridge

Province Alberta
Postal Code T1H 5V9

#### **Additional Information**

Date Listed November 5th, 2024

Days on Market 297 Zoning I-H