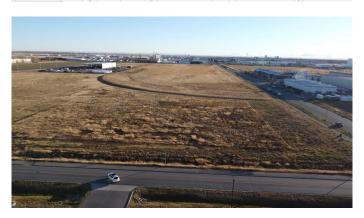

## \$1,300,000

0 Bedroom, 0.00 Bathroom, Land on 5.00 Acres

Sherring Industrial Park, Lethbridge, Alberta

Great corner lot zoned I-H. The general area is set up for Heavy Industrial and is already adjacent to other Heavy Industrial. This is a good sized parcel that is basically ready for the next user. The lot is on a future rail spur so that is very appealing.