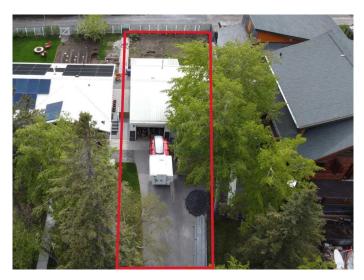

#### NONE, Exshaw, Alberta

Nestled in the charming mountain hamlet of Exshaw, this prime lot offers an ideal setting for you to plan your mountain home. This 4,609 square foot lot has conditional approval from the MD and currently has a garage on the property until you are ready to build at which time you can decide if you would like to move it to another location on the lot. Surrounded by breathtaking natural beauty, this parcel provides stunning mountain views in all directions. With ample space to design and build, envision a cozy haven where you can enjoy crisp mornings and star-filled nights. This lot is the perfect canvas for creating a home that embodies mountain living at its finest. Other features of the lot include front street parking, a rear alley, south west facing rear yard, quiet neighbourhood, potential for legal suite or accessory short term rental, and the garage could be relocated by buyer to alley or seller can remove, no building commitment. Taxes are estimated. Your adventure awaits.

# Exterior

Lot Description Back Lane, Rectangular Lot, See Remarks