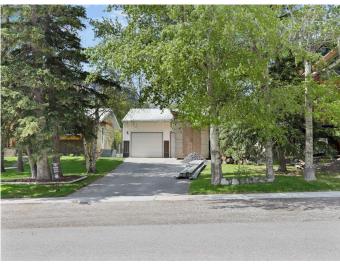

#### NONE, Exshaw, Alberta

Nestled in the charming mountain hamlet of Exshaw, this prime lot offers an ideal setting for you to plan your mountain home. This 4,609 square foot lot has conditional approval from the MD and currently has a garage on the property until you are ready to build at which time you can decide if you would like to move it to another location on the lot. Surrounded by breathtaking natural beauty, this parcel provides stunning mountain views in all directions. With ample space to design and build, envision a cozy haven where you can enjoy crisp mornings and star-filled nights. This lot is the perfect canvas for creating a home that embodies mountain living at its finest. Other features of the lot include front street parking, a rear alley, south west facing rear yard, quiet neighbourhood, potential for legal suite or accessory short term rental, and the garage could be relocated by buyer to alley or seller can remove, no building commitment. Taxes are estimated. Your adventure awaits.