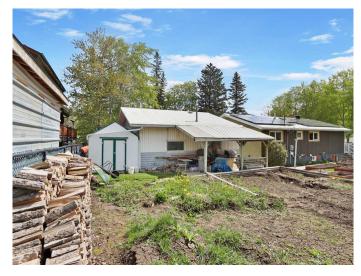

#### NONE, Exshaw, Alberta

Nestled in the charming mountain hamlet of Exshaw, this prime lot offers an ideal setting for you to plan your mountain home. This 4,609 square foot lot has conditional approval from the MD and currently has a garage on the property until you are ready to build at which time you can decide if you would like to move it to another location on the lot. Surrounded by breathtaking natural beauty, this parcel provides stunning mountain views in all directions. With ample space to design and build, envision a cozy haven where you can enjoy crisp mornings and star-filled nights. This lot is the perfect canvas for creating a home that embodies mountain living at its finest. Other features of the lot include front street parking, a rear alley, south west facing rear yard, quiet neighbourhood, potential for legal suite or accessory short term rental, and the garage could be relocated by buyer to alley or seller can remove, no building commitment. Taxes are estimated. Your adventure awaits.