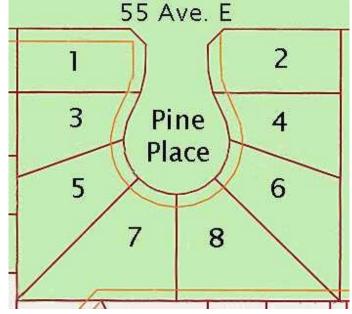

## \$58,900

0 Bedroom, 0.00 Bathroom, Land on 0.16 Acres

NONE, Claresholm, Alberta

Welcome to Claresholm's newest subdivision, Pine Place East. Tucked up in the NE corner of town and backing onto Patterson Park. This is one of the eight lots available and the only one with trees. Individuals and developers welcome. R1 zoning and GST applicable.

# **Community Information**

Address 2 Pine Place E

Subdivision NONE

City Claresholm

County Willow Creek No. 26, M.D. of

Province Alberta
Postal Code T0L 0T0