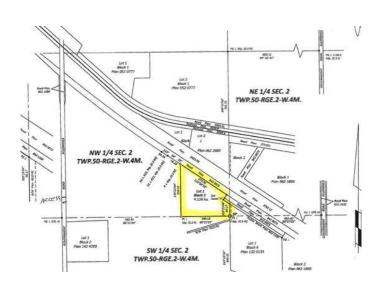

## \$475,000

0 Bedroom, 0.00 Bathroom, Commercial on 10.00 Acres

NONE, Rural Vermilion River, County of, Alberta

Great Highway 16 exposure 9 kms west of Lloydminster. Your choice of 10, 63 or 73 acres subdivided and ready for your development!