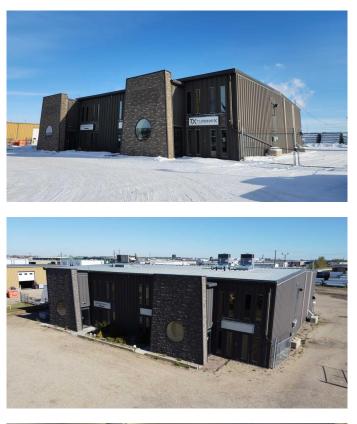

#### \$1,750,000

0 Bedroom, 0.00 Bathroom, Commercial on 0.00 Acres

Richmond Industrial Park, Grande Prairie, Alberta

A STELLAR INVESTMENT OPPORTUNITY. 10,758 Square foot building o Two lots in Richmond industrial Park. A well kept building with ample office, training rooms. Lunch rooms and conference areas and flex spaces. The building has been upgraded and well maintained. Four industrial bays with sumps and 14 x 14' overhead doors. Good solid building with ample parking in front for employees and a huge storage yard which is secure, fenced and graveled. Call Commercial REALTOR® for your private viewing.