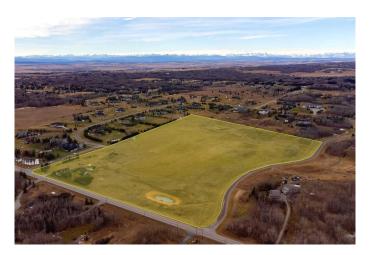

## \$3,450,000

0 Bedroom, 0.00 Bathroom, Land on 29.58 Acres

Bearspaw\_Calg, Rural Rocky View County, Alberta

A rare and wonderful opportunity to purchase highly desirable land just outside of Calgary city limits! Nestled in the luxury community of Bearspaw, this scenic and sprawling property boasts 30 acres of picturesque natural beauty. A perfect blend of serenity and convenience, this property offers wide open spaces and the feeling of getting away from the hustle and bustle of city life, while still being less than 10 minutes from Calgary shops and services. This property is 30-acres and offers unparalleled potential for development. With zoning designated as Rural Residential, the land is perfectly positioned for subdivision into smaller lots, each with a minimum size of 3.95 acres ( 7 Lots). This makes it an ideal investment for those looking to create a boutique residential community, catering to families and individuals who desire the peace of rural living without sacrificing proximity to city amenities.