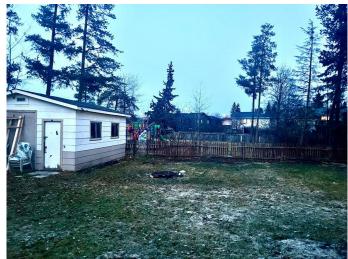

## \$249,900

3 Bedroom, 2.00 Bathroom, 1,200 sqft Residential on 0.19 Acres

NONE, Whitecourt, Alberta

Good location on this bungalow ~ close to Millar Centre, schools, walking trails, shopping and parks. This home offers 1200 square feet of living space, and a good layout to it! Upgraded bathrooms, newer shingles, hot water tank, newer decks, fresh paint and some new flooring in this home. The basement has an oversized room with walk up sink and counter top, and a large family room. The side door is in direct line with the basement stairs, making it easy for a renter! There's a large back deck, ample yard space and a shed to store your things.

## **Exterior**

Exterior Features Playground

Lot Description Lawn, Landscaped, Rectangular Lot

Roof Asphalt Shingle

Construction Mixed Foundation Other