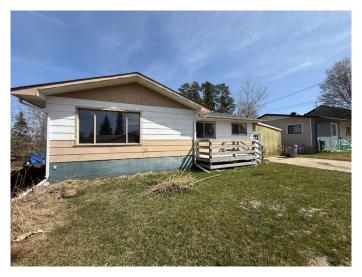

## \$249,900

3 Bedroom, 2.00 Bathroom, 1,200 sqft Residential on 0.19 Acres

NONE, Whitecourt, Alberta

Good location on this bungalow ~ close to Millar Centre, schools, walking trails, shopping and parks. This home offers 1200 square feet of living space, and a good layout to it! Upgraded bathrooms, newer shingles, hot water tank, newer decks, fresh paint and some new flooring in this home. The basement has an oversized room with walk up sink and counter top, and a large family room. The side door is in direct line with the basement stairs, making it easy for a renter! There's a large back deck, ample yard space and a shed to store your things.

## **Exterior**

Exterior Features Playground

Lot Description Lawn, Landscaped, Rectangular Lot

Roof Asphalt Shingle

Construction Mixed Foundation Other