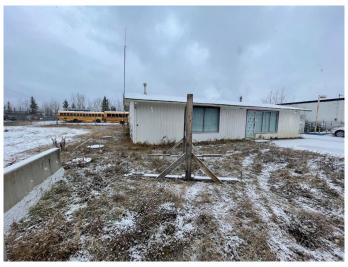

### \$649,700

0 Bedroom, 0.00 Bathroom, Commercial on 1.01 Acres

Riverside, Hinton, Alberta

Land and building for sale, Building "As is Where is". building size approximately 1923 sq ft, shed in back approximately 50 sq ft, lot is just over 1 acre and has a fenced yard.

MLS® # A2180185 Price \$649,700

Bathrooms 0.00 Acres 1.01 Year Built 1967

Type Commercial Sub-Type Warehouse

Status Active

# **Community Information**

Address 228 Kelley Road

Subdivision Riverside

City Hinton

County Yellowhead County

Province Alberta
Postal Code T7V 1H2