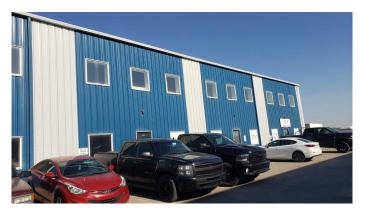

#### \$2,797,020

0 Bedroom, 0.00 Bathroom, Commercial on 0.00 Acres

Shepard Industrial, Calgary, Alberta

10,800 sf Office/Warehouse with 6,000 sf fenced yard located in Shepard Industrial Park with convenient access to 84th Street, Glenmore, Stoney and Deerfoot trails. The warehouse has storage, radiant heat and make up air. Bring in the New Year in your new location. This property is also listed for lease.