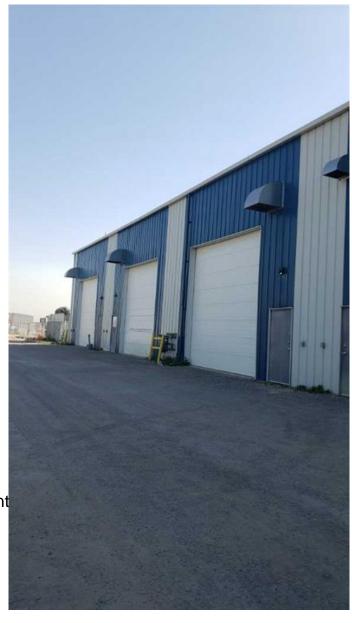

#### \$2,797,020

0 Bedroom, 0.00 Bathroom, Commercial on 0.00 Acres

Shepard Industrial, Calgary, Alberta

10,800 sf Office/Warehouse with 6,000 sf fenced yard located in Shepard Industrial Park with convenient access to 84th Street, Glenmore, Stoney and Deerfoot trails. The warehouse has storage, radiant heat and make up air. Bring in the New Year in your new location. This property is also listed for lease.