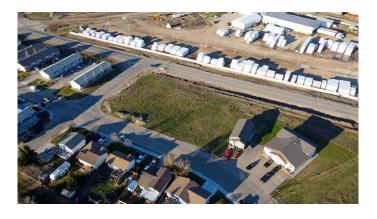

### \$699,900

0 Bedroom, 0.00 Bathroom, Land on 0.86 Acres

Smith., Grande Prairie, Alberta

36 unit Appartment Building development permit approved on this .86 acre piece of land strategically located within in walking distance to downtown Grande Prairie, down the street from a new rec center and on a bus route! Its unique breakdown could qualify for the CMHC select program allowing as low as 5% down due to 18 units being 1 bedroom, 10-2 bedrooms, and 8- 3 bedroom units. This unique opportunity comes with years of sweat equity from the sellers spent on getting an approved development permit, designing drawings and planning out the site layout. Please ask for a full brochure and get working on your next Investment Build today!

### Top benefits of this deal 🔍

- City approved development permit for 36 unit apartment complex Engineer stamped drawings
- 18 1-bed suites will help to qualify for CMHC select financing
- Seller has original subdivision geo technical and environmental
- Central location steps from a bus route and within walking distance to shopping, downtown Grande Prairie, parks, and a recreation center.
- No GST charged if buyer has a GST number