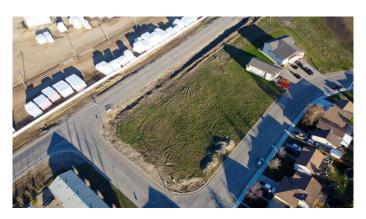

### \$699,900

0 Bedroom, 0.00 Bathroom, Land on 0.86 Acres

Smith., Grande Prairie, Alberta

36 unit Appartment Building development permit approved on this .86 acre piece of land strategically located within in walking distance to downtown Grande Prairie, down the street from a new rec center and on a bus route! Its unique breakdown could qualify for the CMHC select program allowing as low as 5% down due to 18 units being 1 bedroom, 10-2 bedrooms, and 8- 3 bedroom units. This unique opportunity comes with years of sweat equity from the sellers spent on getting an approved development permit, designing drawings and planning out the site layout. Please ask for a full brochure and get working on your next Investment Build today!

### Top benefits of this deal 🔍

- City approved development permit for 36 unit apartment complex Engineer stamped drawings
- 18 1-bed suites will help to qualify for CMHC select financing
- Seller has original subdivision geo technical and environmental
- Central location steps from a bus route and within walking distance to shopping, downtown Grande Prairie, parks, and a recreation center.
- No GST charged if buyer has a GST number