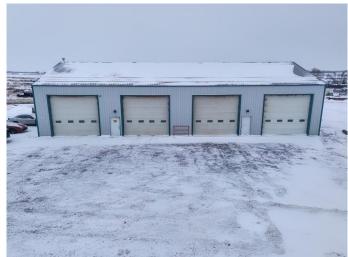

## \$975,000

0 Bedroom, 0.00 Bathroom, Commercial on 7.84 Acres

Ervick Industrial, Rural Camrose County, Alberta

What an opportunity. 7.84 acres(on two titles) with a 5000 sq ft shop available today! Good compacted yard site, fully serviced with Edmonton City water and close proximity to Camrose, Nisku and Edmonton. The empty yard space may be available for lease as well. Currently a lay down yard for a pipe company.

#### Interior

Heating Natural Gas, Radiant

**Exterior** 

Roof Metal