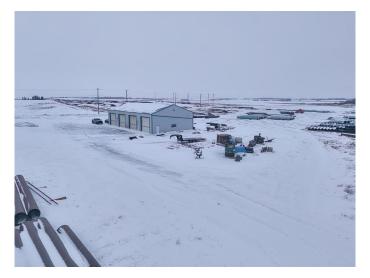

## \$975,000

0 Bedroom, 0.00 Bathroom, Commercial on 7.84 Acres

Ervick Industrial, Rural Camrose County, Alberta

What an opportunity. 7.84 acres(on two titles) with a 5000 sq ft shop available today! Good compacted yard site, fully serviced with Edmonton City water and close proximity to Camrose, Nisku and Edmonton. The empty yard space may be available for lease as well. Currently a lay down yard for a pipe company.

# **Community Information**

Address 251, 47017 21 Highway

Subdivision Ervick Industrial

City Rural Camrose County

County Camrose County

Province Alberta
Postal Code T4V 2M9