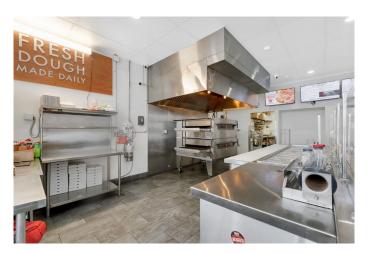

## \$349,900

0 Bedroom, 0.00 Bathroom, Commercial on 0.00 Acres

Kingsview Industrial Park, Airdrie, Alberta

This well-established pizza restaurant franchise, located in Airdrie, presents an exceptional opportunity for prospective buyers. Operating successfully within a high-traffic shopping centre, it is the sole pizza restaurant in the plaza, ensuring a consistent and loyal customer base. The business benefits from high sales volume, bolstered by a strong delivery service that serves a large daily clientele. The prime location ensures significant foot traffic and visibility, making it a popular choice for both dine-in and takeout patrons.

As part of a reputable franchise, the restaurant enjoys robust brand recognition and customer loyalty, cultivated over its long-standing presence in the community. With an increasing demand for quick-service dining and takeout, there is substantial potential for growth, particularly in expanding delivery services. This opportunity offers a solid foundation and a promising future for anyone looking to invest in Airdrie's dynamic food scene.