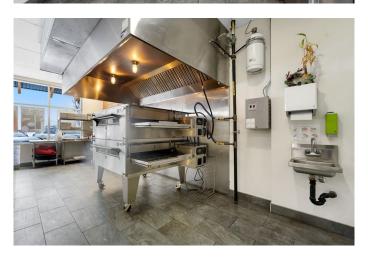

## \$349,900

0 Bedroom, 0.00 Bathroom, Commercial on 0.00 Acres

Kingsview Industrial Park, Airdrie, Alberta

This well-established pizza restaurant franchise, located in Airdrie, presents an exceptional opportunity for prospective buyers. Operating successfully within a high-traffic shopping centre, it is the sole pizza restaurant in the plaza, ensuring a consistent and loyal customer base. The business benefits from high sales volume, bolstered by a strong delivery service that serves a large daily clientele. The prime location ensures significant foot traffic and visibility, making it a popular choice for both dine-in and takeout patrons.

As part of a reputable franchise, the restaurant enjoys robust brand recognition and customer loyalty, cultivated over its long-standing presence in the community. With an increasing demand for quick-service dining and takeout, there is substantial potential for growth, particularly in expanding delivery services. This opportunity offers a solid foundation and a promising future for anyone looking to invest in Airdrie's dynamic food scene.