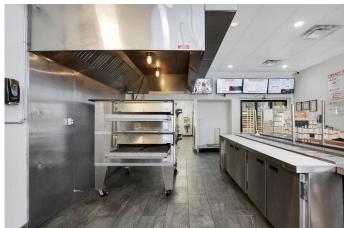

## \$349,900

0 Bedroom, 0.00 Bathroom, Commercial on 0.00 Acres

Kingsview Industrial Park, Airdrie, Alberta

This well-established pizza restaurant franchise, located in Airdrie, presents an exceptional opportunity for prospective buyers. Operating successfully within a high-traffic shopping centre, it is the sole pizza restaurant in the plaza, ensuring a consistent and loyal customer base. The business benefits from high sales volume, bolstered by a strong delivery service that serves a large daily clientele. The prime location ensures significant foot traffic and visibility, making it a popular choice for both dine-in and takeout patrons.

As part of a reputable franchise, the restaurant enjoys robust brand recognition and customer loyalty, cultivated over its long-standing presence in the community. With an increasing demand for quick-service dining and takeout, there is substantial potential for growth, particularly in expanding delivery services. This opportunity offers a solid foundation and a promising future for anyone looking to invest in Airdrie's dynamic food scene.