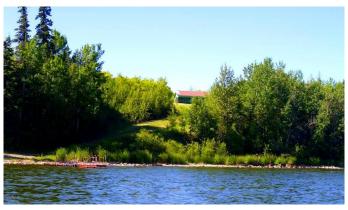

## \$775,000

0 Bedroom, 0.00 Bathroom, Land on 135.94 Acres

Lac La Biche, Lac La Biche, Alberta

Exceptional lakefront property on Lac La Biche Lake! This 136-acre country residential parcel has 1,380 feet of prime lakefront, with roughly 13 acres of planted spruce and maple trees along the shoreline. The lakefront portion offers great potential for development, with the possibility of subdividing into 14 lakefront lots. Access to the lake is made easy with a road and steel dock. The remaining 122 acres on the south side of the old trail feature a mix of pasture and wooded areas, ideal for additional country residential development. Power, gas, town water, and sewer are available, and the paved road provides convenient access to boat launches and beaches. A rare opportunity for lakefront living with development potential! Property is subject to GST.