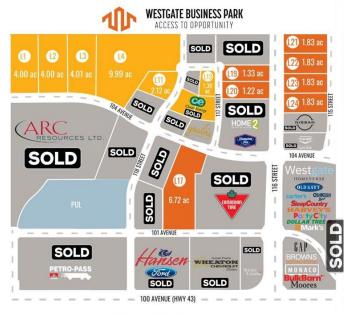

## \$1,098,000

0 Bedroom, 0.00 Bathroom, Land on 1.83 Acres

Westgate., Grande Prairie, Alberta

Final Phase of Westgate Business Park, Grande Prairie's premier power center for retail and commercial business.

Full Municipal services available on this 1.83 Acre commercial lot that offers over 152 feet of frontage on 116 street.

Direct access to all major transportation routes. Close to Grande Prairie Regional Airport and the new Grande Prairie Regional Hospital with signalized intersections. Highest standards of development with wide roads and sidewalks. Wexford Developments offers build-to-suit options to bring any design to life for your business.