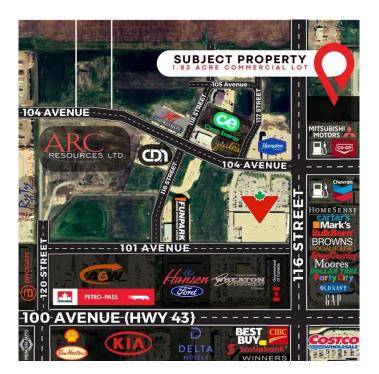

## \$1,098,000

0 Bedroom, 0.00 Bathroom, Land on 1.83 Acres

Westgate., Grande Prairie, Alberta

Final Phase of Westgate Business Park, Grande Prairie's premier power center for retail and commercial business.

Full Municipal services available on this 1.83 Acre commercial lot that offers over 152 feet of frontage on 116 street.

Direct access to all major transportation routes. Close to Grande Prairie Regional Airport and the new Grande Prairie Regional Hospital with signalized intersections. Highest standards of development with wide roads and sidewalks. Wexford Developments offers build-to-suit options to bring any design to life for your business.