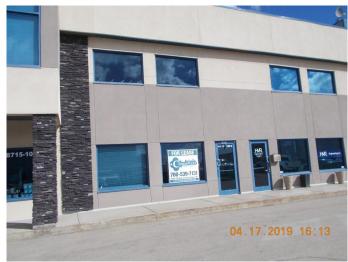

### \$13

0 Bedroom, 0.00 Bathroom, Commercial on 0.00 Acres

Richmond Industrial Park, Grande Prairie, Alberta

FOR LEASE:SHOP/MN FLR/2ND FLR/OFC/CONDO: 2,760 +/- sq.ft. in multi tenant condo. SHOP: 1,380 +/- sq.ft. (23'x60' +/-), one manual lift OHD (12'x14'), 100A/3 phase, fluorescent lighting, sump, OH unit heater, one washroom and 16' clear ceiling height MN FLR OFC: 690 +/- sq.ft.(23'x30'), vinyl composite tile floors, painted walls, t-bar ceiling, fluorescent lighting, & one washroom 2ND FLR OFC: 690 +/- sq.ft.(23'x30'), vinyl flrs, painted walls, t-bar ceiling, fluorescent ltg, a/c, & one washroom PARKING: Proportionate share ZONING: IG- General Ind. LOCATION: Richmond Ind. RENT:\$2,990.00/mo (\$13/sq.ft.) + GST 2025 BUDGETED NET COSTS:\$1,283.33/mo (\$5.58/sq.ft.) + GST CONDO FEE:\$385.00/mo + GST UTILITIES: Paid

## **Community Information**

Address 110, 8715 109 Street

Subdivision Richmond Industrial Park

City Grande Prairie

County Grande Prairie

Province Alberta

Postal Code T8V 8H7

Interior