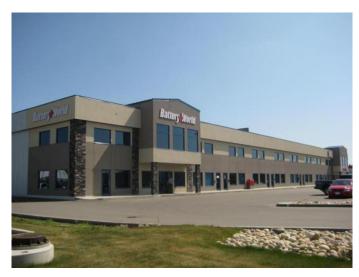

# \$13 - 110, 8715 109 Street, Grande Prairie

MLS® #A2185686

### \$13

0 Bedroom, 0.00 Bathroom, Commercial on 0.00 Acres

Richmond Industrial Park, Grande Prairie, Alberta

FOR LEASE:SHOP/MN FLR/2ND FLR/OFC/CONDO: 2,760 +/- sq.ft. in multi tenant condo. SHOP: 1,380 +/- sq.ft. (23'x60' +/-), one manual lift OHD (12'x14'), 100A/3 phase, fluorescent lighting, sump, OH unit heater, one washroom and 16' clear ceiling height MN FLR OFC: 690 +/- sq.ft.(23'x30'), vinyl composite tile floors, painted walls, t-bar ceiling, fluorescent lighting, & one washroom 2ND FLR OFC: 690 +/- sq.ft.(23'x30'), vinyl flrs, painted walls, t-bar ceiling, fluorescent ltg, a/c, & one washroom PARKING: Proportionate share ZONING: IG- General Ind. LOCATION: Richmond Ind. RENT:\$2,990.00/mo (\$13/sq.ft.) + GST 2025 BUDGETED NET COSTS:\$1,283.33/mo (\$5.58/sq.ft.) + GST CONDO FEE:\$385.00/mo + GST UTILITIES: Paid

## **Community Information**

Address 110, 8715 109 Street

Subdivision Richmond Industrial Park

City Grande Prairie

County Grande Prairie

Province Alberta

Postal Code T8V 8H7

Interior