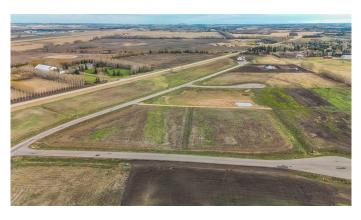

#### \$324,900

0 Bedroom, 0.00 Bathroom, Land on 2.50 Acres

Mintlaw Bridge Estates, Rural Red Deer County, Alberta

Only minutes West of Red Deer all on pavement- the new acreage subdivision Mintlaw Bridge Estates. A small enclave of 17 estate style country residential lots to choose from. Choose your own builder (or build it yourself)! Electric and gas lines are right to your property line. The test well shows approx 4 gallons per minute. Septic and well are buyer's responsibility. Prices are plus GST.

## Exterior

Lot Description Level