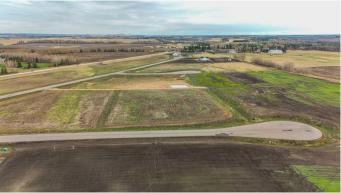

#### \$324,900

0 Bedroom, 0.00 Bathroom, Land on 2.50 Acres

Mintlaw Bridge Estates, Rural Red Deer County, Alberta

Only minutes West of Red Deer all on pavement- the new acreage subdivision Mintlaw Bridge Estates. A small enclave of 17 estate style country residential lots to choose from. Choose your own builder (or build it yourself)! Electric and gas lines are right to your property line. The test well shows approx 4 gallons per minute. Septic and well are buyer's responsibility. Prices are plus GST.

## Exterior

Lot Description Level