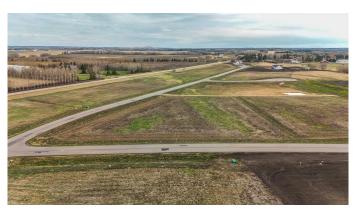

#### \$324,900

0 Bedroom, 0.00 Bathroom, Land on 2.50 Acres

Mintlaw Bridge Estates, Rural Red Deer County, Alberta

Only minutes West of Red Deer all on pavement- the new acreage subdivision Mintlaw Bridge Estates. A small enclave of 17 estate style country residential lots to choose from. Choose your own builder (or build it yourself)! Electric and gas lines are right to your property line. The test well shows approx 4 gallons per minute. Septic and well are buyer's responsibility. Prices are plus GST.

## Exterior

Lot Description Level