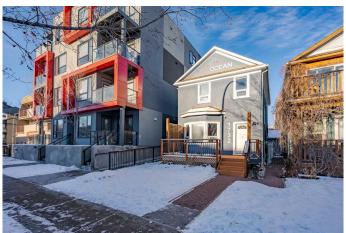

# \$699,998 - 1732 11 Avenue Sw, Calgary

MLS® #A2186909

## \$699,998

0 Bedroom, 0.00 Bathroom, Commercial on 0.07 Acres

Sunalta, Calgary, Alberta

ATTENTION INVESTORS, DEVELOPERS, **BUSINESS OWNERS - NO CONDO FEES!** Discover a rare opportunity in Downtown Calgary community in Sunalta to own a versatile office/retail property zoned as direct control (DC22Z2004), just steps from the LRT Station and New Community Hub/Park. This 1909 character building is on a 25' x 130' lot offers 1988sqft of useable and rentable space including the main & upper floors, basement and detached heated garage. This charming 2 storey thoughtfully converted for Office/Retail use offers a main floor with an office area, boardroom, kitchenette, and 2-piece bathroom; a second floor with three spacious offices and a 3-piece bathroom; and a basement unit with a private entrance and laundry. Modern upgrades include a high-efficiency furnace, tankless water heater, and security system. The detached single garage (shared party wall), plus 3-5 surface parking stalls offers ample storage and FREE PARKING. This property is ideal for investors, developers, or small business owners seeking to own rather than lease. Perfect for mixed-use development, professional services, creative industries, wellness industry, rental income or live-work setups â€" don't miss this opportunity!

Built in 1909