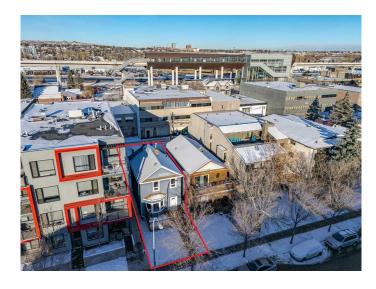

## \$699,998

0 Bedroom, 0.00 Bathroom, Commercial on 0.07 Acres

Sunalta, Calgary, Alberta

ATTENTION INVESTORS, DEVELOPERS, **BUSINESS OWNERS - NO CONDO FEES!** Discover a rare opportunity in Downtown Calgary community in Sunalta to own a versatile office/retail property zoned as direct control (DC22Z2004), just steps from the LRT Station and New Community Hub/Park. This 1909 character building is on a 25' x 130' lot offers 1988sqft of useable and rentable space including the main & upper floors, basement and detached heated garage. This charming 2 storey thoughtfully converted for Office/Retail use offers a main floor with an office area, boardroom, kitchenette, and 2-piece bathroom; a second floor with three spacious offices and a 3-piece bathroom; and a basement unit with a private entrance and laundry. Modern upgrades include a high-efficiency furnace, tankless water heater, and security system. The detached single garage (shared party wall), plus 3-5 surface parking stalls offers ample storage and FREE PARKING. This property is ideal for investors, developers, or small business owners seeking to own rather than lease. Perfect for mixed-use development, professional services, creative industries, wellness industry, rental income or live-work setups â€" don't miss this opportunity!

#### **Exterior**

Lot Description Back Lane, Low Maintenance Landscape, Landscaped, Level, Near

**Public Transit** 

Roof Asphalt Shingle

Construction Stucco, Wood Frame

Foundation Block