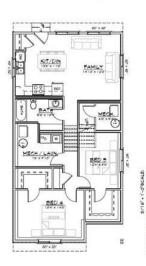

#### \$424,500

3 Bedroom, 2.00 Bathroom, 1,147 sqft Residential on 0.11 Acres

Crystal Landing, Grande Prairie, Alberta

Welcome to this brand-new under-construction home in the sought-after Crystal Landing neighborhood! This stunning 4-Split Level home is designed to reflect your unique style, featuring an open-concept main floor with a spacious kitchen boasting luxurious quartz countertops, abundant storage, and seamless flow. The planned layout includes three bedrooms, two bathrooms, and a conveniently located laundry area for everyday ease. The primary suite offers a private retreat with a walk-in closet and elegant ensuite. With an unfinished basement providing endless possibilities and the option to add a detached double garage, this home is as versatile as it is beautiful. Contact us today to make this dream home yours!

#### Interior

Interior Features Kitchen Island, No Animal Home, No Smoking Home, Pantry, Quartz

Counters

Appliances Microwave Hood Fan
Heating Forced Air, Natural Gas

Cooling None Has Basement Yes

Basement Full, Unfinished