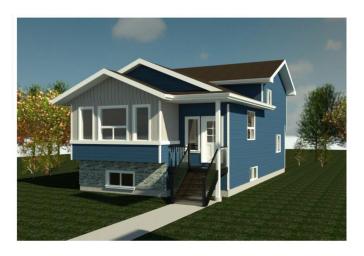

# \$424,500 - 8426 102 Avenue, Grande Prairie

MLS® #A2187311

#### \$424,500

3 Bedroom, 2.00 Bathroom, 1,147 sqft Residential on 0.11 Acres

Crystal Landing, Grande Prairie, Alberta

Welcome to this brand-new under-construction home in the sought-after Crystal Landing neighborhood! This stunning 4-Split Level home is designed to reflect your unique style, featuring an open-concept main floor with a spacious kitchen boasting luxurious quartz countertops, abundant storage, and seamless flow. The planned layout includes three bedrooms, two bathrooms, and a conveniently located laundry area for everyday ease. The primary suite offers a private retreat with a walk-in closet and elegant ensuite. With an unfinished basement providing endless possibilities and the option to add a detached double garage, this home is as versatile as it is beautiful. Contact us today to make this dream home yours!