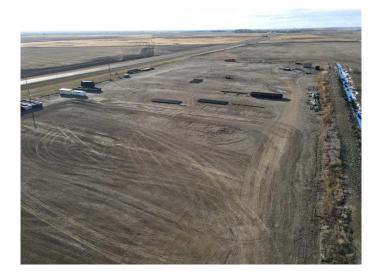

#### \$1,100,000

0 Bedroom, 0.00 Bathroom, Land on 8.99 Acres

NONE, Beiseker, Alberta

This prime 9 acre parcel of industrial land with VISIBILITY AND ACCESS ON PAVEMENT from Highways #9 is located in Beiseker. This is an excellent location near Calgary city limits with paved road access. This lot is partially fenced with gravel base and is ideally located for heavy equipment use or storage.