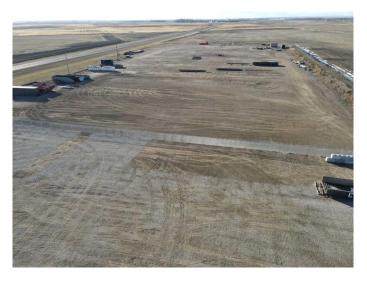

#### \$1,100,000

0 Bedroom, 0.00 Bathroom, Land on 8.99 Acres

NONE, Beiseker, Alberta

This prime 9 acre parcel of industrial land with VISIBILITY AND ACCESS ON PAVEMENT from Highways #9 is located in Beiseker. This is an excellent location near Calgary city limits with paved road access. This lot is partially fenced with gravel base and is ideally located for heavy equipment use or storage.