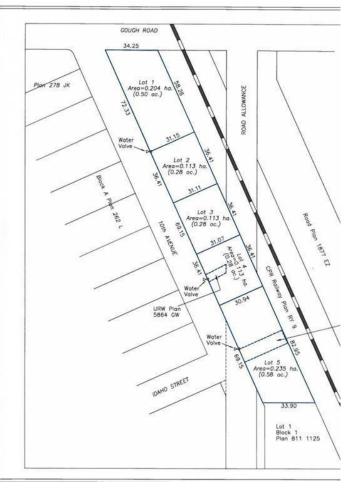

## \$300,000

0 Bedroom, 0.00 Bathroom, Land on 0.28 Acres

NONE, Carstairs, Alberta

Excellent location .28-acre commercial lot. Located in high traffic area. Great retail and office opportunities. Services are to the property line

#### **Essential Information**

MLS® # A2188268 Price \$300,000

Bathrooms 0.00 Acres 0.28 Type Land

Sub-Type Commercial Land

Status Active

## **Community Information**

Address 650 10 Avenue S

Subdivision NONE

City Carstairs

County Mountain View County

Province Alberta
Postal Code T0M 0N0