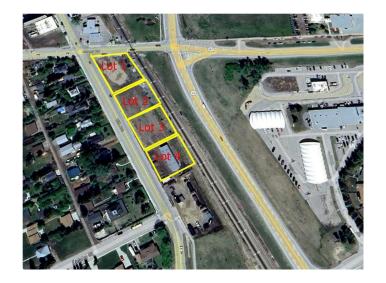

## \$300,000

0 Bedroom, 0.00 Bathroom, Land on 0.28 Acres

NONE, Carstairs, Alberta

Excellent location .28-acre commercial lot. Located in high traffic area. Great retail and office opportunities. Services are to the property line

#### **Essential Information**

MLS® # A2188268 Price \$300,000

Bathrooms 0.00 Acres 0.28 Type Land

Sub-Type Commercial Land

Status Active

## **Community Information**

Address 650 10 Avenue S

Subdivision NONE

City Carstairs

County Mountain View County

Province Alberta
Postal Code T0M 0N0