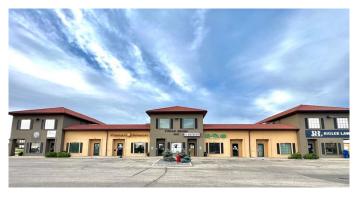

# \$309,900

0 Bedroom, 0.00 Bathroom, Commercial on 0.07 Acres

Resources Industrial Park., Grande Prairie, Alberta

Discover a prime 1,380 sqft retail, office, or professional space in the highly sought-after Tuscan Square, located in the vibrant North end of Railtown. This high-visibility location faces Resources Road, offering exceptional exposure for your business. With accessible parking directly outside your front door and a prominent pylon sign along Resources Road, your business will be seen by a steady flow of traffic.

Ample free customer parking is available, with direct access to the unit, ensuring a hassle-free experience for both clients and employees. This versatile space is ideal for retail, office, or professional use and is ready for your business to thrive. Pictures were of vacant space before current tenant. Also available for lease, see MLS A2188579.