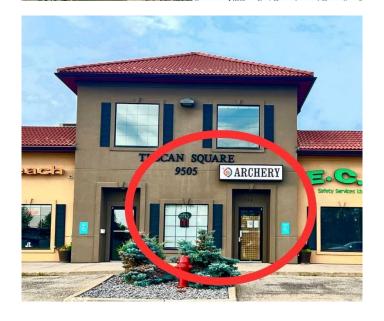

# \$309,900

0 Bedroom, 0.00 Bathroom, Commercial on 0.07 Acres

Resources Industrial Park., Grande Prairie, Alberta

Discover a prime 1,380 sqft retail, office, or professional space in the highly sought-after Tuscan Square, located in the vibrant North end of Railtown. This high-visibility location faces Resources Road, offering exceptional exposure for your business. With accessible parking directly outside your front door and a prominent pylon sign along Resources Road, your business will be seen by a steady flow of traffic.

Ample free customer parking is available, with direct access to the unit, ensuring a hassle-free experience for both clients and employees. This versatile space is ideal for retail, office, or professional use and is ready for your business to thrive. Pictures were of vacant space before current tenant. Also available for lease, see MLS A2188579.