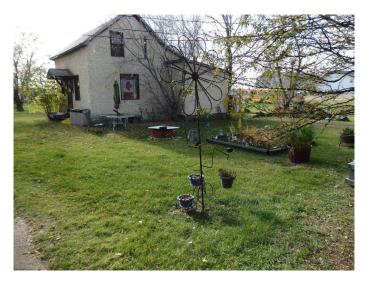

## \$154,000

4 Bedroom, 2.00 Bathroom, 1,004 sqft Residential on 0.53 Acres

Vermilion, Vermilion, Alberta

Prime Location Alert! Over 23,000 SQ FT of Highway Commercial Zoned land ( .53 Acres.) Fully Serviced. Situated directly off of Highway 41 near Vermilion's south-end, this parcel also supplies a 1967 bungalow, which is currently lived-in as well as a 1918 home which currently has all utilities shut off. The home remains livable and in more than decent condition - lots of life left with options for the future!