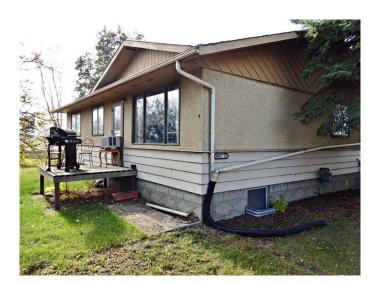

## \$154,000

4 Bedroom, 2.00 Bathroom, 1,004 sqft Residential on 0.53 Acres

Vermilion, Vermilion, Alberta

Prime Location Alert! Over 23,000 SQ FT of Highway Commercial Zoned land ( .53 Acres.) Fully Serviced. Situated directly off of Highway 41 near Vermilion's south-end, this parcel also supplies a 1967 bungalow, which is currently lived-in as well as a 1918 home which currently has all utilities shut off. The home remains livable and in more than decent condition - lots of life left with options for the future!

Built in 1967

#### **Exterior**

Exterior Features Other

Lot Description Corner Lot

Roof Asphalt Shingle

Construction Mixed

Foundation Poured Concrete