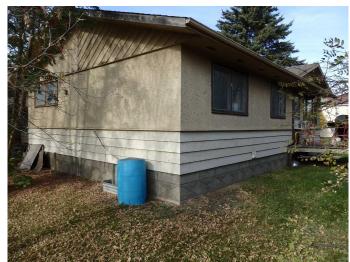

## \$154,000

4 Bedroom, 2.00 Bathroom, 1,004 sqft Residential on 0.53 Acres

Vermilion, Vermilion, Alberta

Prime Location Alert! Over 23,000 SQ FT of Highway Commercial Zoned land ( .53 Acres.) Fully Serviced. Situated directly off of Highway 41 near Vermilion's south-end, this parcel also supplies a 1967 bungalow, which is currently lived-in as well as a 1918 home which currently has all utilities shut off. The home remains livable and in more than decent condition - lots of life left with options for the future!

#### **Exterior**

Exterior Features Other

Lot Description Corner Lot

Roof Asphalt Shingle

Construction Mixed

Foundation Poured Concrete