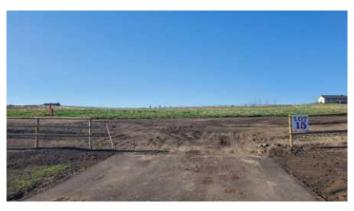

## \$577,500

0 Bedroom, 0.00 Bathroom, Land on 2.22 Acres

NONE, De Winton, Alberta

this 2.22-acre country residential lot offers a harmonious blend of natural beauty and rural charm. Surrounded by ranch-style fencing, the property exudes a welcoming and secure atmosphere, perfect for creating your own private sanctuary.

The lot boasts stunning panoramic views of both the dynamic Calgary skyline and the majestic Rocky Mountains. Imagine waking up each morning to the sight of sunrises casting a golden glow over the city, and evenings spent watching the sun dip behind the rugged peaks, painting the sky with hues of pink and orange.

### **Amenities**

Utilities Electricity at Lot Line, Natural Gas at Lot Line, Phone At Lot Line

**Exterior** 

Lot Description Rectangular Lot, Views