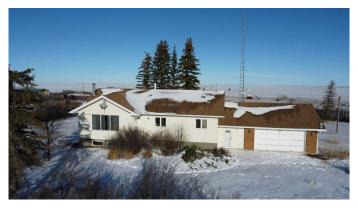

### \$699,900

3 Bedroom, 2.00 Bathroom, 1,750 sqft Residential on 20.09 Acres

NONE, Rural Starland County, Alberta

Welcome to 20.09 acres of serene country living, offering a unique blend of tranquility and endless potential. Previously operating as a successful meat processing and sales business, this property comes fully equipped with everything needed to resume operations or repurpose for personal use. Whether you're looking to start a business or enjoy the land's natural beauty, this property offers versatile options. The property features a large 24' x 60' barn, surrounded by multiple corrals ideal for livestock. In addition, there are several storage sheds to accommodate all your needs, along with a 22' x 32' quonset with gas service, perfect for workshop or storage space. The home itself has seen numerous updates in recent years. Enjoy a fresh, modern feel with new flooring throughout, a fully renovated kitchen with brand-new appliances, and a redesigned main-floor bathroom. A spacious master bedroom addition comes with a luxurious 5-piece ensuite, offering a perfect retreat. The lower level features a sauna room with a hot tub, a large family room, and a secondary kitchenâ€"ideal for multi-generational living or entertaining guests. The laundry room is conveniently located on the lower level as well. This property offers ample space for a growing family or those who love to entertainâ€"there's room for everyone and everything! While a few finishing touches remain, the potential here is

#### **Essential Information**

MLS® # A2189955 Price \$699,900

Bedrooms 3
Bathrooms 2.00

Full Baths 2

Square Footage 1,750 Acres 20.09 Year Built 1968

Type Residential Sub-Type Detached

Style Acreage with Residence, Bungalow