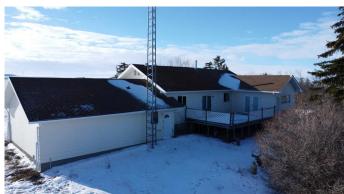

### \$699,900

3 Bedroom, 2.00 Bathroom, 1,750 sqft Residential on 20.09 Acres

NONE, Rural Starland County, Alberta

Welcome to 20.09 acres of serene country living, offering a unique blend of tranquility and endless potential. Previously operating as a successful meat processing and sales business, this property comes fully equipped with everything needed to resume operations or repurpose for personal use. Whether you're looking to start a business or enjoy the land's natural beauty, this property offers versatile options. The property features a large 24' x 60' barn, surrounded by multiple corrals ideal for livestock. In addition, there are several storage sheds to accommodate all your needs, along with a 22' x 32' quonset with gas service, perfect for workshop or storage space. The home itself has seen numerous updates in recent years. Enjoy a fresh, modern feel with new flooring throughout, a fully renovated kitchen with brand-new appliances, and a redesigned main-floor bathroom. A spacious master bedroom addition comes with a luxurious 5-piece ensuite, offering a perfect retreat. The lower level features a sauna room with a hot tub, a large family room, and a secondary kitchenâ€"ideal for multi-generational living or entertaining guests. The laundry room is conveniently located on the lower level as well. This property offers ample space for a growing family or those who love to entertainâ€"there's room for everyone and everything! While a few finishing touches remain, the potential here is