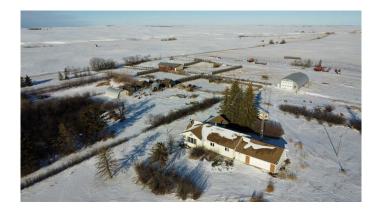

### \$699,900

3 Bedroom, 2.00 Bathroom, 1,750 sqft Residential on 20.09 Acres

NONE, Rural Starland County, Alberta

Welcome to 20.09 acres of serene country living, offering a unique blend of tranquility and endless potential. Previously operating as a successful meat processing and sales business, this property comes fully equipped with everything needed to resume operations or repurpose for personal use. Whether you're looking to start a business or enjoy the land's natural beauty, this property offers versatile options. The property features a large 24' x 60' barn, surrounded by multiple corrals ideal for livestock. In addition, there are several storage sheds to accommodate all your needs, along with a 22' x 32' quonset with gas service, perfect for workshop or storage space. The home itself has seen numerous updates in recent years. Enjoy a fresh, modern feel with new flooring throughout, a fully renovated kitchen with brand-new appliances, and a redesigned main-floor bathroom. A spacious master bedroom addition comes with a luxurious 5-piece ensuite, offering a perfect retreat. The lower level features a sauna room with a hot tub, a large family room, and a secondary kitchenâ€"ideal for multi-generational living or entertaining guests. The laundry room is conveniently located on the lower level as well. This property offers ample space for a growing family or those who love to entertainâ€"there's room for everyone and everything! While a few finishing touches remain, the potential here is

truly limitless. Located just off Highway 9, with easy access and minimal highway noise thanks to a natural Caragana hedge. Only 15 minutes west of Hanna, 30 minutes northeast of Drumheller, and 5 minutes east of Delia, which boasts a brand-new K-12 school. Don't miss your chance to own this prime piece of property with boundless possibilities. Contact your realtor today to schedule a showing!