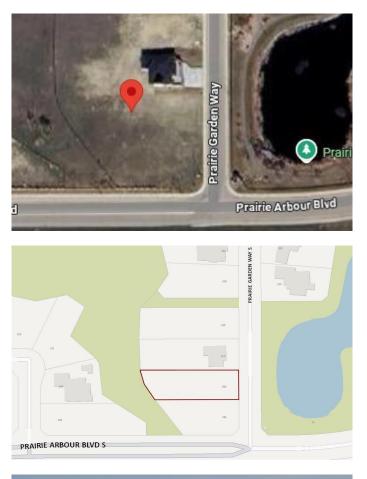

#### \$349,000

0 Bedroom, 0.00 Bathroom, Land on 0.37 Acres

Arbour Ridge, Lethbridge, Alberta

Welcome to Prairie Arbour Estates! This community is the premier destination for estate living in south Lethbridge and serves as the benchmark for upscale developments in southern Alberta. Prairie Arbour Estates boasts unrivaled views of Sixmile Coulee and easy access to walking trails and the spectacular Prairie Arbour Park. This 0.37 acre lot sits across from the beautiful park and pond area and has early morning sunrise views from the front and sunset views at the rear. Pond view lots are in limited quantity and lots of this depth and size are even more limited. Comparative market value for a lot of this size and location makes this property a tremendously valuable investment.

### **Community Information**

| Address     | 306 Prairie Garden Way S |
|-------------|--------------------------|
| Subdivision | Arbour Ridge             |
| City        | Lethbridge               |

| County<br>Province<br>Postal Code | Lethbridge<br>Alberta<br>T1K 5W3                                                                 |  |
|-----------------------------------|--------------------------------------------------------------------------------------------------|--|
| Exterior                          |                                                                                                  |  |
| Lot Description                   | Near Shopping Center, No Neighbours Behind, Street Lighting, Views, Backs on to Park/Green Space |  |
| Additional Information            |                                                                                                  |  |
| Date Listed                       | January 26th, 2025                                                                               |  |
| Days on Market                    | 118                                                                                              |  |
| Zoning                            | DC                                                                                               |  |