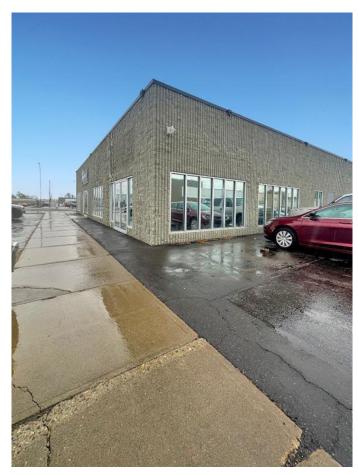

#### \$750

0 Bedroom, 0.00 Bathroom, Commercial on 0.38 Acres

Downtown, Lethbridge, Alberta

This dynamic business hub downtown offers office space with free parking awaits professionals seeking prestige! Featuring four private offices and more, the common area facilitates for meetings and discussions. You'll also enjoy a gym on-site for well-being. Located centrally, you'll have easy access to business hubs, dining, and public transport. This space is conveniently adjacent to one of Lethbridge's finest insurance companies, Kirkham Insurance. which adds prestige and networking opportunities. Suitable for various professionals, this office space blends functionality, prestige, and prime location. Elevate your business in the heart of the city. Don't miss out on this prime opportunity and call your favourite REALTOR® today!