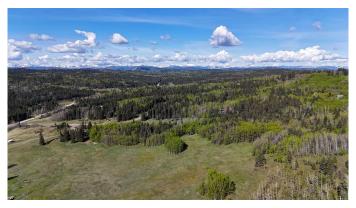

# \$1,699,900 - 130 Acres Plummers Road W, Rural Foothills County

MLS® #A2193090

\$1,699,900

0 Bedroom, 0.00 Bathroom, Land on 130.63 Acres

NONE, Rural Foothills County, Alberta

Exciting opportunity awaits with this 130 ac agriculturally zoned parcel situated just off of Plummers Road & 1280 Drive W, Northwest of the Hamlet of Millarville! Endless outdoor activities at your doorstep including biking, hiking, mountain biking trails, cross country skiing, horse riding trails, and several campgrounds in nearby Kananaskis Country. The rolling slope on this parcel would be a perfect setting for a walk-out bungalow to be built with a superb South, West, or East facing mountain, valley, or even some downtown City of Calgary views! This large agricultural parcel is fenced and cross fenced and offers large groves of trees, open pasture, rolling foothills country, as well as gently sloping areas along the Southern edge of the property. Access is currently via a surface lease access road to the adjacent property to the North from Plummers Road. Foothills County has indicated that an additional access could be constructed at the top of the hill from 1280 Drive West for a potential residence. This is a wonderful 130 acres parcel with multiple beautiful building sites, don't miss out on your chance to own this one of a kind parcel! Purchase price does not include GST. In the event that GST is payable and the Buyer is not a GST registrant, then the Buyer shall remit the applicable GST to the Seller's lawyer on or before completion day.

## **Exterior**

Lot Description Irregular Lot, Many Trees, Pasture, Private, Secluded, See Remarks,

Treed, Views, Steep Slope