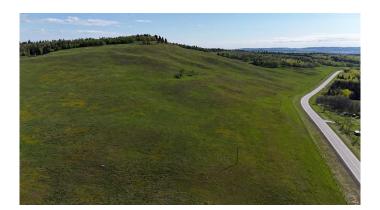

# \$1,699,900 - 130 Acres Plummers Road W, Rural Foothills County

MLS® #A2193090

\$1,699,900

0 Bedroom, 0.00 Bathroom, Land on 130.63 Acres

NONE, Rural Foothills County, Alberta

Exciting opportunity awaits with this 130 ac agriculturally zoned parcel situated just off of Plummers Road & 1280 Drive W, Northwest of the Hamlet of Millarville! Endless outdoor activities at your doorstep including biking, hiking, mountain biking trails, cross country skiing, horse riding trails, and several campgrounds in nearby Kananaskis Country. The rolling slope on this parcel would be a perfect setting for a walk-out bungalow to be built with a superb South, West, or East facing mountain, valley, or even some downtown City of Calgary views! This large agricultural parcel is fenced and cross fenced and offers large groves of trees, open pasture, rolling foothills country, as well as gently sloping areas along the Southern edge of the property. Access is currently via a surface lease access road to the adjacent property to the North from Plummers Road. Foothills County has indicated that an additional access could be constructed at the top of the hill from 1280 Drive West for a potential residence. This is a wonderful 130 acres parcel with multiple beautiful building sites, don't miss out on your chance to own this one of a kind parcel! Purchase price does not include GST. In the event that GST is payable and the Buyer is not a GST registrant, then the Buyer shall remit the applicable GST to the Seller's lawyer on or before completion day.

## **Exterior**

Lot Description Irregular Lot, Many Trees, Pasture, Private, Secluded, See Remarks,

Treed, Views, Steep Slope