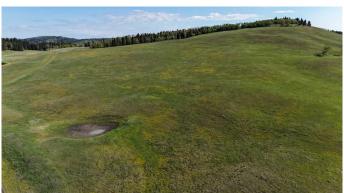

# \$1,699,900 - 130 Acres Plummers Road W, Rural Foothills County

MLS® #A2193090

\$1,699,900

0 Bedroom, 0.00 Bathroom, Land on 130.63 Acres

NONE, Rural Foothills County, Alberta

Exciting opportunity awaits with this 130 ac agriculturally zoned parcel situated just off of Plummers Road & 1280 Drive W, Northwest of the Hamlet of Millarville! Endless outdoor activities at your doorstep including biking, hiking, mountain biking trails, cross country skiing, horse riding trails, and several campgrounds in nearby Kananaskis Country. The rolling slope on this parcel would be a perfect setting for a walk-out bungalow to be built with a superb South, West, or East facing mountain, valley, or even some downtown City of Calgary views! This large agricultural parcel is fenced and cross fenced and offers large groves of trees, open pasture, rolling foothills country, as well as gently sloping areas along the Southern edge of the property. Access is currently via a surface lease access road to the adjacent property to the North from Plummers Road. Foothills County has indicated that an additional access could be constructed at the top of the hill from 1280 Drive West for a potential residence. This is a wonderful 130 acres parcel with multiple beautiful building sites, don't miss out on your chance to own this one of a kind parcel! Purchase price does not include GST. In the event that GST is payable and the Buyer is not a GST registrant, then the Buyer shall remit the applicable GST to the Seller's lawyer on or before completion day.

## **Exterior**

Lot Description Irregular Lot, Many Trees, Pasture, Private, Secluded, See Remarks,

Treed, Views, Steep Slope