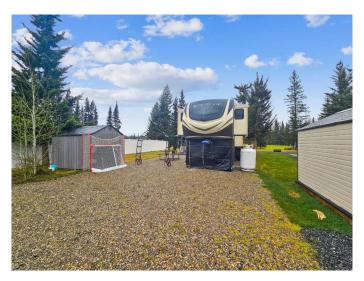

On the property is a stunning 2021 Grand Design Solitude 380FL 42' fifth wheel, in

immaculate condition, featuring a custom insulated skirt (available for purchase separately from this listing and is not included in the list price). This beautifully maintained RV has only been hauled to and from Woody's RV for service, making it ready for immediate use. Additional inclusions are a storage shed and a charming gazebo, perfect for relaxing or entertaining guests.