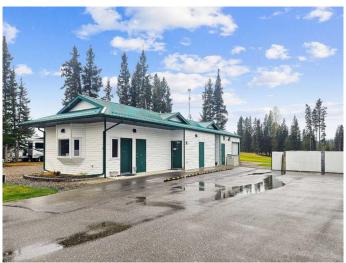

This prime property is ideally located just minutes from the town of Sundre, with paved roads leading directly to the resort, ensuring convenience and ease of access year-round. The resort offers a range of fantastic amenities, including horseshoe pits, a playground, paved biking trails, garbage pickup, and a shower house with laundry facilities.

### **Amenities**

Amenities Laundry, Park, Trash