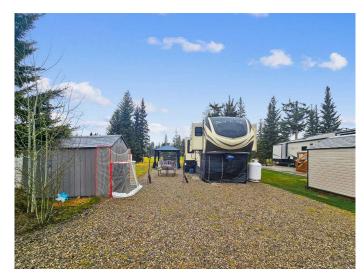

On the property is a stunning 2021 Grand Design Solitude 380FL 42' fifth wheel, in

immaculate condition, featuring a custom insulated skirt (available for purchase separately from this listing and is not included in the list price). This beautifully maintained RV has only been hauled to and from Woody's RV for service, making it ready for immediate use. Additional inclusions are a storage shed and a charming gazebo, perfect for relaxing or entertaining guests.