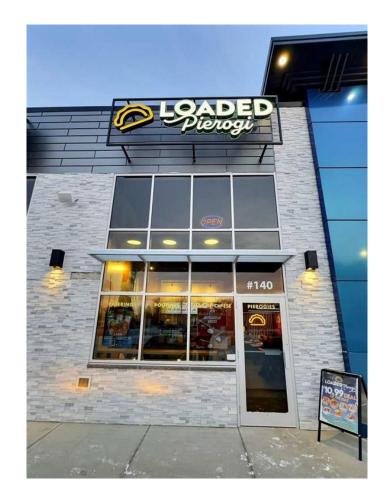

### \$319,000

0 Bedroom, 0.00 Bathroom, Commercial on 0.00 Acres

South Hill, Red Deer, Alberta

New Price !!! LOADED PIEROGI !!! Golden Opportunity !!!! B.Y.O.B (Be your own Boss)!!! To own a Relatively new Running business!!! In the heart of Red deer just up the hill from bustling Downtown. With its Prime location, this opportunity is a surely a unique find in today's market. The bright welcoming atmosphere will envelope and entice you. Complete with all new top of the line appliances and furnishings to accommodate a fully functioning kitchen. Three New commercial double door refrigerators, and freezer system. Sun air Ventilation hood. Complete Equipment list is available for review. 5 HIK camera Security system. The business is turnkey & does not require any work. Icing on the cake business has a Valid active Liquor License. Low overhead Rent. The restaurant can easily seat 25 patrons. There are 2 washroom with one wheelchair accessible. The Business is actively using services of Skip the Dishes, Door Dash & Uber Eats. Most of the equipment is still under Warranty.(Only Business is for sale. The Premises is Leased.) Loaded Pierogi is Canadian Franchise with franchises across Canada.