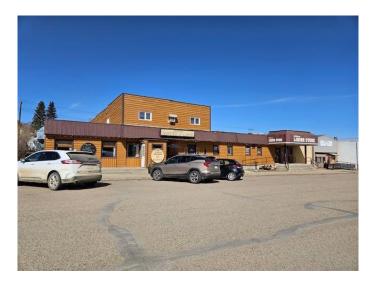

# \$749,000 - 2216 20 Street, Delburne

MLS® #A2194566

### \$749,000

0 Bedroom, 0.00 Bathroom, Commercial on 0.00 Acres

NONE, Delburne, Alberta

This sale includes the building, land, and the restaurant, liquor store, and lounge businesses, along with all associated equipment. Liquor inventory and Video Lottery Terminals (VLTs) are excluded. Discover a meticulously maintained hotel property designed for excellence, featuring six elegantly appointed guest rooms and an inviting lounge area. This exceptional establishment also includes five Video Lottery Terminals (VLTs), a leased restaurant, a well-positioned liquor store, and a private living suite. As the only lounge venue in town, this property presents a unique opportunity for growth and strong revenue potential. A rare chance to invest in a thriving hospitality business with expansion possibilities.